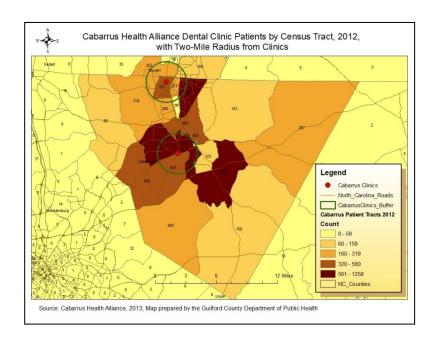

One of the objectives of Project Smile is to Increase the number of underserved clients receiving care. To achieve this objective, the CJS team analyzed the community need for and management and delivery of dental services provided by the public dental clinics administered by CHA and GCDHHS. Community need for public health safety net dental services was evaluated through dental needs assessment conducted by the GCDHHS epidemiologist on the CJS team. Practice assessment of both programs in relation to Project Smile was completed in August 2013 by chief consultant, Sean Boynes, DMD, MS and lead analyst, Amah Riley, RDH as part of Dental Medicine Consulting (DMC). The practice assessments included an in-depth analysis of dental practice data, followed by site visits.

The dental needs assessment identified substantial unmet need for public health dental services. One of the recommendations that emerged from the dental practice assessment was to increase patient volume through increasing referrals from other public health programs. The CJS teams shared examples of existing referral forms and developed new forms customized for multi-program use. After implementing the new referral process, referrals were tracked and data were pulled for June, 2014, the first full month using the new referral forms, and again in September to assess the effectiveness of the referral process.