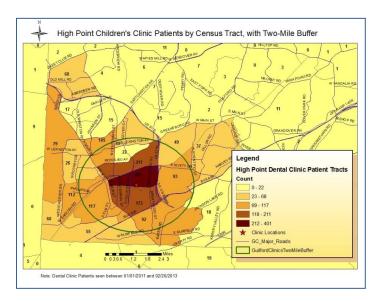

The dental needs assessment identified substantial unmet need for public health dental services. One of the recommendations that emerged from the dental practice assessment was to increase patient volume through increasing referrals from other public health programs. The CJS teams shared examples of existing referral forms and developed new forms customized for multi-program use. After implementing the new referral process, referrals were tracked and data were pulled for June, 2014, the first full month using the new referral forms, and again in September to assess the effectiveness of the referral process.

The Project Smile cross-jurisdictional team will review the characteristics of dental referrals and the referral process to identify areas where improvements might be made in order to increase referrals and expand the patient base.