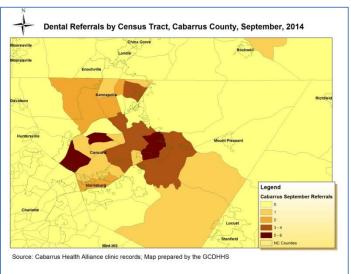

The dental needs assessment identified substantial unmet need for public health dental services. One of the recommendations that emerged from the dental practice assessment was to increase patient volume through increasing referrals from other public health programs. The CJS teams shared examples of existing referral forms and developed new forms customized for multi-program use. After implementing the new referral process, referrals were tracked and data were pulled for June, 2014, the first full month using the new referral forms, and again in September to assess the effectiveness of the referral process.

The Project Smile cross-jurisdictional team will review the characteristics of dental referrals and the referral process to identify areas where improvements might be made in order to increase referrals and expand the patient base.