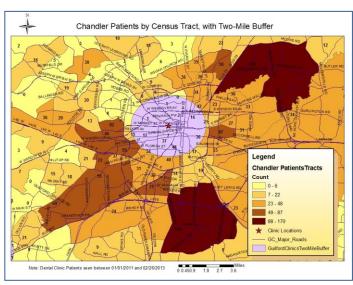

The dental needs assessment identified substantial unmet need for public health dental services. One of the recommendations that emerged from the dental practice assessment was to increase patient volume through increasing referrals from other public health programs. The CJS teams shared examples of existing referral forms and developed new forms customized for multi-program use. After implementing the new referral process, referrals were tracked and data were pulled for June, 2014, the first full month using the new referral forms, and again in September to assess the effectiveness of the referral process.

The Project Smile cross-jurisdictional team will review the characteristics of dental referrals and the referral process to identify areas where improvements might be made in order to increase referrals and expand the patient base.