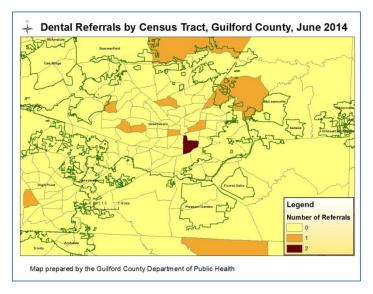

The dental needs assessment identified substantial unmet need for public health dental services. One of the recommendations that emerged from the dental practice assessment was to increase patient volume through increasing referrals from other public health programs. The CJS teams shared examples of existing referral forms and developed new forms customized for multi-program use. After implementing the new referral process, referrals were tracked and data were pulled for June, 2014, the first full month using the new referral forms, and again in September to assess the effectiveness of the referral process.

The Project Smile cross-jurisdictional team will review the characteristics of dental referrals and the referral process to identify areas where improvements might be made in order to increase referrals and expand the patient base.