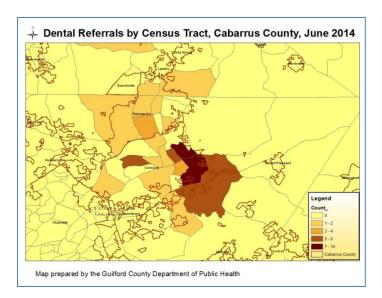

The dental needs assessment identified substantial unmet need for public health dental services. One of the recommendations that emerged from the dental practice assessment was to increase patient volume through increasing referrals from other public health programs. The CJS teams shared examples of existing referral forms and developed new forms customized for multi-program use. After implementing the new referral process, referrals were tracked and data were pulled for June, 2014, the first full month using the new referral forms, and again in September to assess the effectiveness of the referral process.

The Project Smile cross-jurisdictional team will review the characteristics of dental referrals and the referral process to identify areas where improvements might be made in order to increase referrals and expand the patient base.