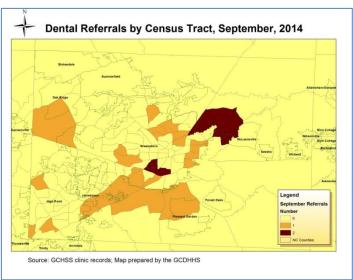

The dental needs assessment identified substantial unmet need for public health dental services. One of the recommendations that emerged from the dental practice assessment was to increase patient volume through increasing referrals from other public health programs. The CJS teams shared examples of existing referral forms and developed new forms customized for multi-program use. After implementing the new referral process, referrals were tracked and data were pulled for June, 2014, the first full month using the new referral forms, and again in September to assess the effectiveness of the referral process.

The Project Smile cross-jurisdictional team will review the characteristics of dental referrals and the referral process to identify areas where improvements might be made in order to increase referrals and expand the patient base.